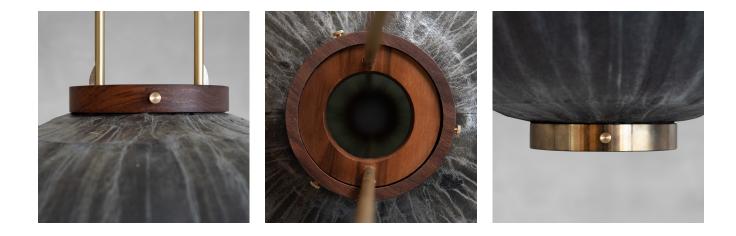

# Bamboo with walnut frames

We believe our bamboo frames give the lantern a heart and soul. Makino bamboo is used for these frames. Grown in the mountainous region of Taiwan, this pliable bamboo is highly durable. Where possible we always use natural and locally sourced materials

#### Material

Walnut & bamboo frame Hand-colored fabrics Metal pipes & ring Porcelain ceiling cap