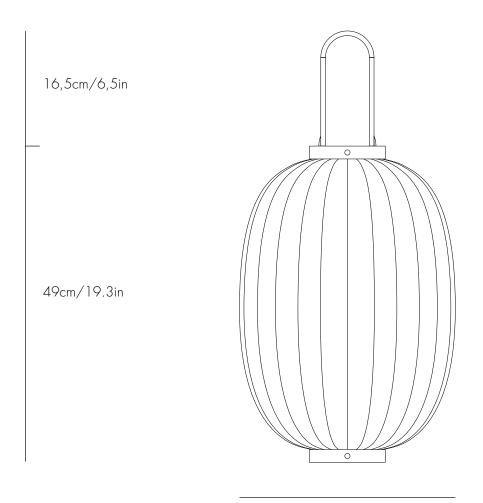

## Dimensions

Shade diameter: 35cm/13.8in Shade height: 49cm/19.3in Total height: 65,5cm/25.8in