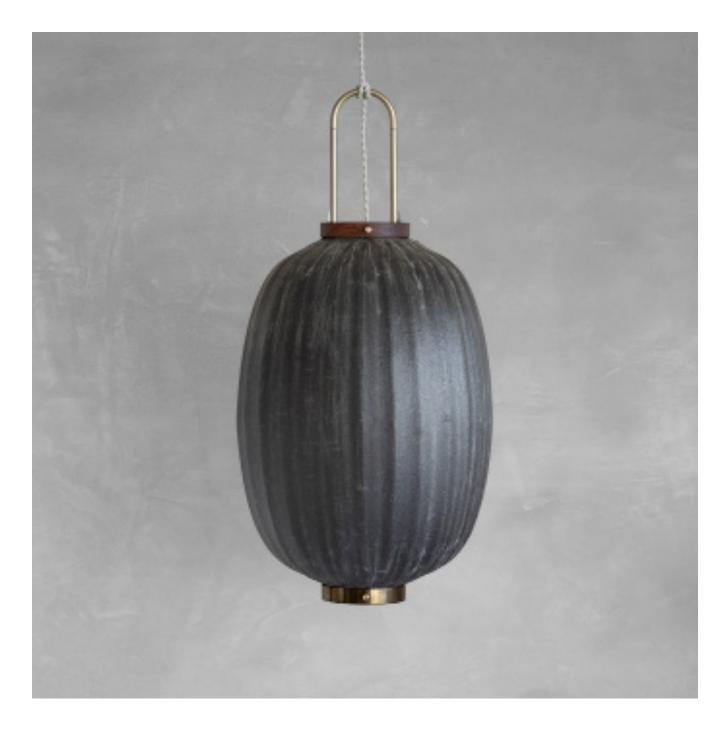

### Wu Xing 五行

The black lantern color is inspired by Wu Xing 五行. Black presents Shui 水 water. It signifies trust and calm. The lantern is hand painted and finished with a layer of Tung oil which gives the lantern a smooth satin finish.

# Bamboo with walnut frames

We believe our bamboo frames give the lantern a heart and soul. Makino bamboo is used for these frames. Grown in the mountainous region of Taiwan, this pliable bamboo is highly durable. Where possible we always use natural and locally sourced materials

#### Material

Walnut & bamboo frame Hand-colored fabrics Metal pipes & ring Porcelain ceiling cap