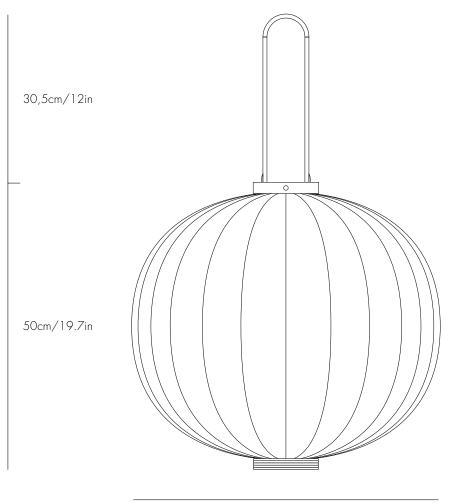

#### Dimensions

Shade diameter: 57cm/22.4in Shade height: 50cm/19.7in Total height: 80,5cm/31.7in