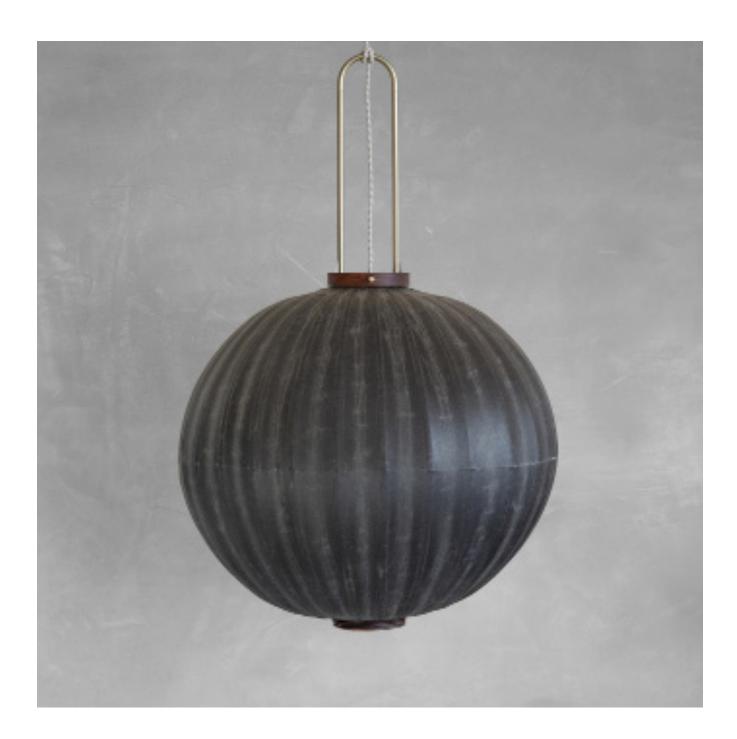

## Wu Xing 五行

The black lantern color is inspired by Wu Xing 五行. Black presents Shui 水 water. It signifies trust and calm. The lantern is hand painted and finished with a layer of Tung oil which gives the lantern a smooth satin finish.

## Bamboo with walnut frames

We believe our bamboo frames give the lantern a heart and soul. Makino bamboo is used for these frames. Grown in the mountainous region of Taiwan, this pliable bamboo is highly durable. Where possible we always use natural and locally sourced materials

## Dedication

Six artisans spent 69 hours working on this lantern, which is made from 90% natural materials.

Ø 57cm/22.4in