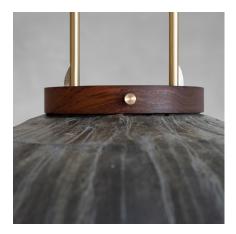

## Bamboo with walnut frames

We believe our bamboo frames give the lantern a heart and soul. Makino bamboo is used for these frames. Grown in the mountainous region of Taiwan, this pliable bamboo is highly durable. Where possible we always use natural and locally sourced materials

#### Material

Walnut & bamboo frame Hand-colored fabrics Metal pipes & ring Leather lace Porcelain ceiling cap