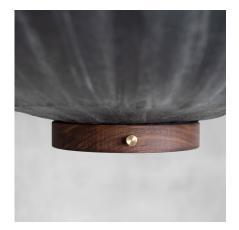

## Bamboo with walnut frames

We believe our bamboo frames give the lantern a heart and soul. Makino bamboo is used for these frames. Grown in the mountainous region of Taiwan, this pliable bamboo is highly durable. Where possible we always use natural and locally sourced materials

#### Material

Walnut & bamboo frame Hand-colored fabrics

Metal pipes

Porcelain ceiling cap