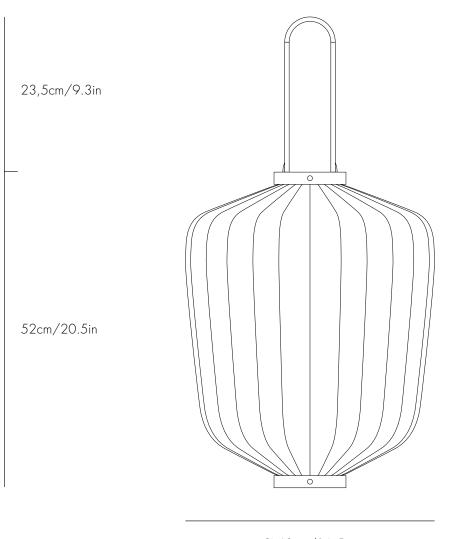

#### Dimensions

Shade diameter: 42cm/16.5in Shade height: 52cm/20.5in Total height: 75,5cm/29.7in