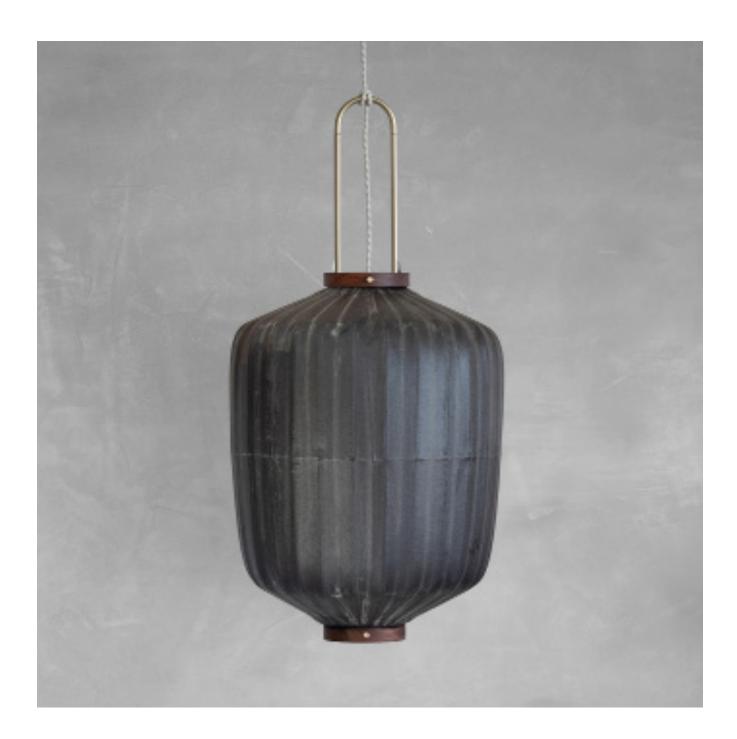

## Wu Xing 五行

The black lantern color is inspired by Wu Xing 五行. Black presents Shui 水 water. It signifies trust and calm. The lantern is hand painted and finished with a layer of Tung oil which gives the lantern a smooth satin finish.

## Bamboo with walnut frames

We believe our bamboo frames give the lantern a heart and soul. Makino bamboo is used for these frames. Grown in the mountainous region of Taiwan, this pliable bamboo is highly durable. Where possible we always use natural and locally sourced materials

#### Material

Walnut & bamboo frame Hand-colored fabrics

Metal pipes

Porcelain ceiling cap