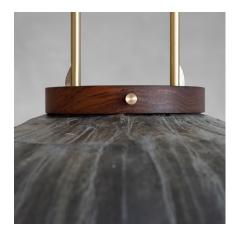

## Bamboo with walnut frames

We believe our bamboo frames give the lantern a heart and soul. Makino bamboo is used for these frames. Grown in the mountainous region of Taiwan, this pliable bamboo is highly durable. Where possible we always use natural and locally sourced materials

#### Material

Walnut & bamboo frame Hand-colored fabrics

Metal pipes

Porcelain ceiling cap