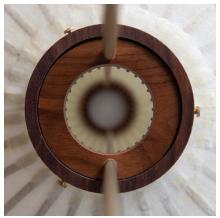

### Bamboo with walnut frames

We believe our bamboo frames give the lantern a heart and soul. Makino bamboo is used for these frames. Grown in the mountainous region of Taiwan, this pliable bamboo is highly durable. Where possible we always use natural and locally sourced materials

#### Material

Walnut & bamboo frame Hand-colored fabrics

Metal pipes

Porcelain ceiling cap