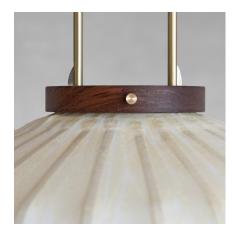

### Bamboo with walnut frames

We believe our bamboo frames give the lantern a heart and soul. Makino bamboo is used for these frames. Grown in the mountainous region of Taiwan, this pliable bamboo is highly durable. Where possible we always use natural and locally sourced materials

#### Material

Walnut & bamboo frame Hand-colored fabrics

Metal pipes

Porcelain ceiling cap