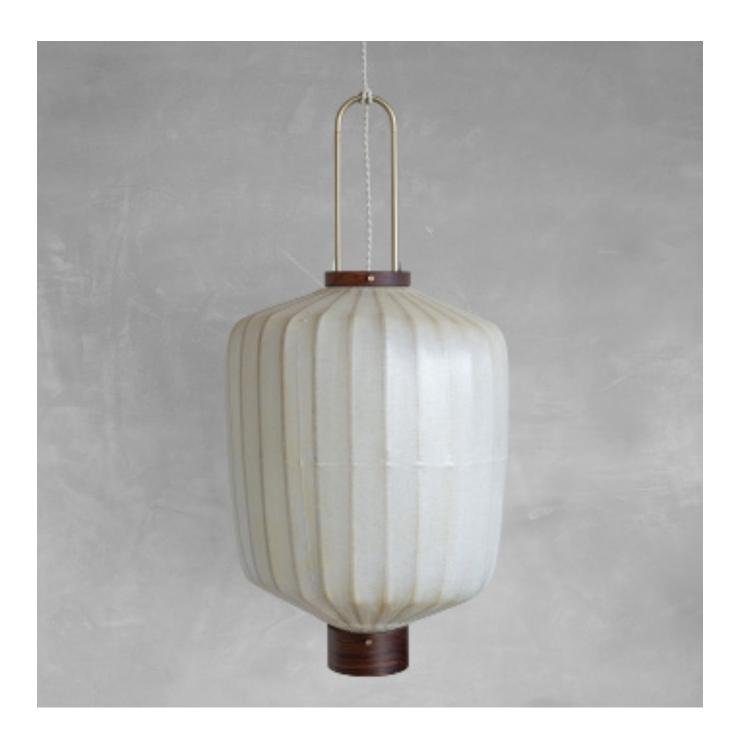

Datasheet

Jin, Bucket shape / HU02B

Large pendant

## Wu Xing 五行

The white color is inspired by Wu Xing  $\Xi$  $\hat{\tau}$ . White presents Jin  $\hat{\pm}$ , metal. It signifies brightness and fulfilment. The lantern is hand painted and finished with a layer of Tung oil which gives the lantern a smooth satin finish.

### Bamboo with walnut frames

We believe our bamboo frames give the lantern a heart and soul. Makino bamboo is used for these frames. Grown in the mountainous region of Taiwan, this pliable bamboo is highly durable. Where possible we always use natural and locally sourced materials