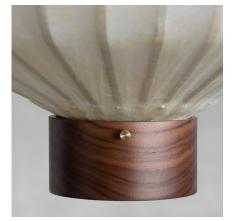

## Wu Xing 五行

The white color is inspired by Wu Xing  $\Xi$  $\hat{\tau}$ . White presents Jin  $\hat{\pm}$ , metal. It signifies brightness and fulfilment. The lantern is hand painted and finished with a layer of Tung oil which gives the lantern a smooth satin finish.

#### Material

Walnut & bamboo frame Hand-colored fabrics

Metal pipes

Porcelain ceiling cap