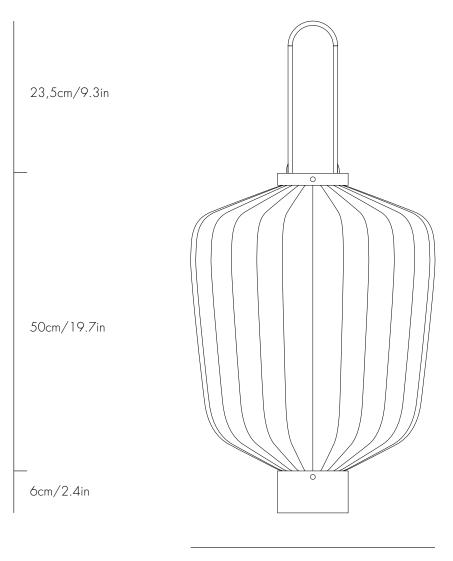

#### Dimensions

Shade diameter: 42cm/16.5in Shade height: 50cm/19.7in Total height: 79,5cm/31.3in