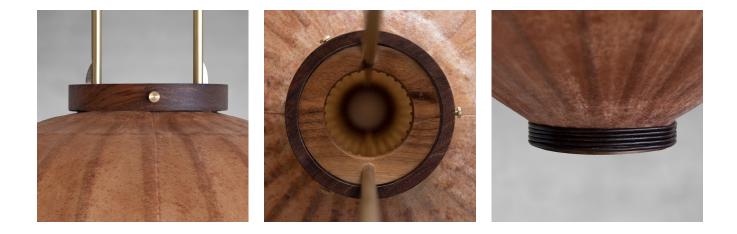

### Bamboo with walnut frames

We believe our bamboo frames give the lantern a heart and soul. Makino bamboo is used for these frames. Grown in the mountainous region of Taiwan, this pliable bamboo is highly durable. Where possible we always use natural and locally sourced materials

#### Material

Walnut & bamboo frame Hand-colored fabrics Metal pipes Porcelain ceiling cap