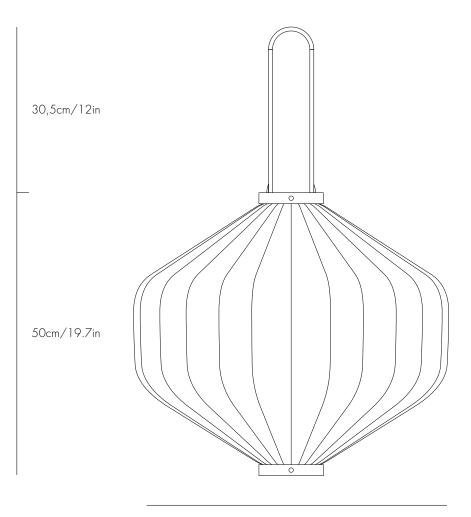

### Dimensions

Shade diameter: 57cm/22.4in Shade height: 50cm/19.7in Total height: 80,5cm/31.7in