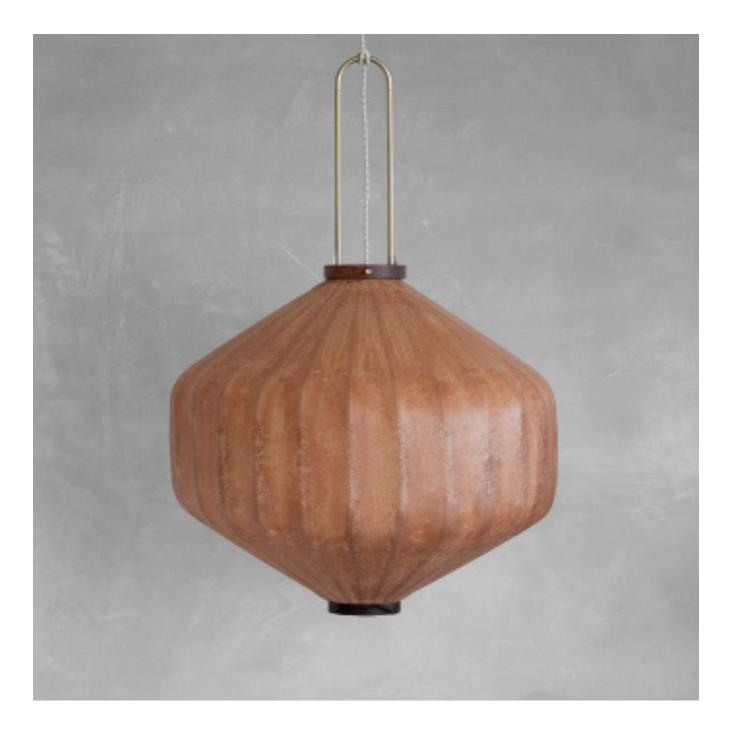

### Wu Xing 五行

This brown color is inspired by Wu Xing  $\Xi \hat{\tau}$ . Brown presents Tu  $\pm$ , earth, which signifies neutrality and good luck. The lantern is hand painted and finished with a layer of Tung oil which gives the lantern a smooth satin finish.

# Dedication

Six artisans spent 73 hours working on this lantern, which is made from 90% natural materials.

Ø 57cm/22.4in