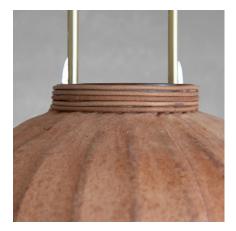

# Bamboo with walnut frames

We believe our bamboo frames give the lantern a heart and soul. Makino bamboo is used for these frames. Grown in the mountainous region of Taiwan, this pliable bamboo is highly durable. Where possible we always use natural and locally sourced materials

#### Material

Walnut & bamboo frame
Hand-colored fabrics
Metal pipes & ring
Leather lace
Porcelain ceiling cap