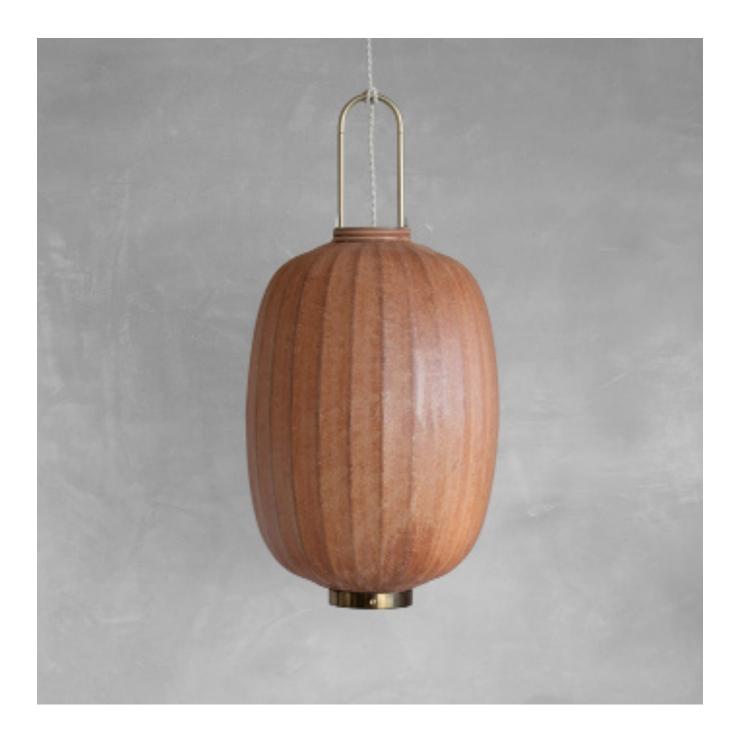

# Wu Xing 五行

This brown color is inspired by Wu Xing  $\pm$ 7. Brown presents Tu  $\pm$ , earth, which signifies neutrality and good luck. The lantern is hand painted and finished with a layer of Tung oil which gives the lantern a smooth satin finish.

# Bamboo with walnut frames

We believe our bamboo frames give the lantern a heart and soul. Makino bamboo is used for these frames. Grown in the mountainous region of Taiwan, this pliable bamboo is highly durable. Where possible we always use natural and locally sourced materials

# Dedication

Six artisans spent 66 hours working on this lantern, which is made from 90% natural materials.

 $\emptyset 35 \text{cm} / 13.8 \text{in}$ 