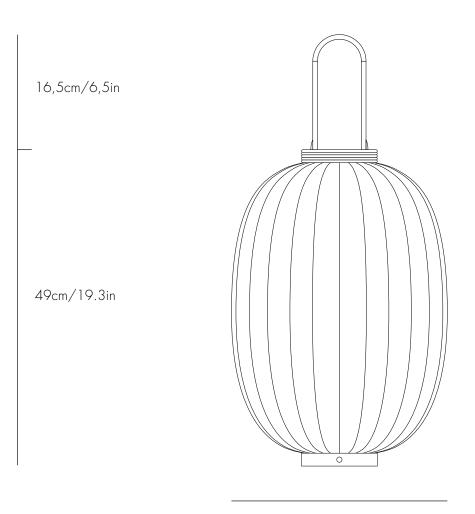

#### Dimensions

Shade diameter: 35cm/13.8in Shade height: 49cm/19.3in Total height: 65,5cm/25.8in