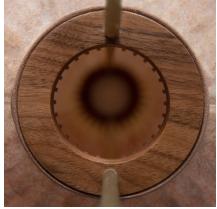

# Wu Xing 五行

This brown color is inspired by Wu Xing  $\pm$ 7. Brown presents Tu  $\pm$ , earth, which signifies neutrality and good luck. The lantern is hand painted and finished with a layer of Tung oil which gives the lantern a smooth satin finish.

# Bamboo with walnut frames

We believe our bamboo frames give the lantern a heart and soul. Makino bamboo is used for these frames. Grown in the mountainous region of Taiwan, this pliable bamboo is highly durable. Where possible we always use natural and locally sourced materials