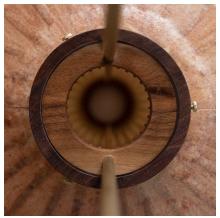

## Bamboo with walnut frames

We believe our bamboo frames give the lantern a heart and soul. Makino bamboo is used for these frames. Grown in the mountainous region of Taiwan, this pliable bamboo is highly durable. Where possible we always use natural and locally sourced materials

#### Material

Walnut & bamboo frame Hand-colored fabrics Metal pipes & ring Porcelain ceiling cap