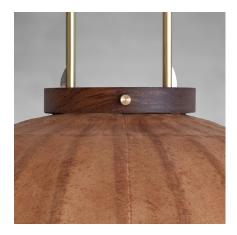

## Bamboo with walnut frames

We believe our bamboo frames give the lantern a heart and soul. Makino bamboo is used for these frames. Grown in the mountainous region of Taiwan, this pliable bamboo is highly durable. Where possible we always use natural and locally sourced materials

#### Material

Walnut & bamboo frame Hand-colored fabrics Metal pipes & ring Porcelain ceiling cap