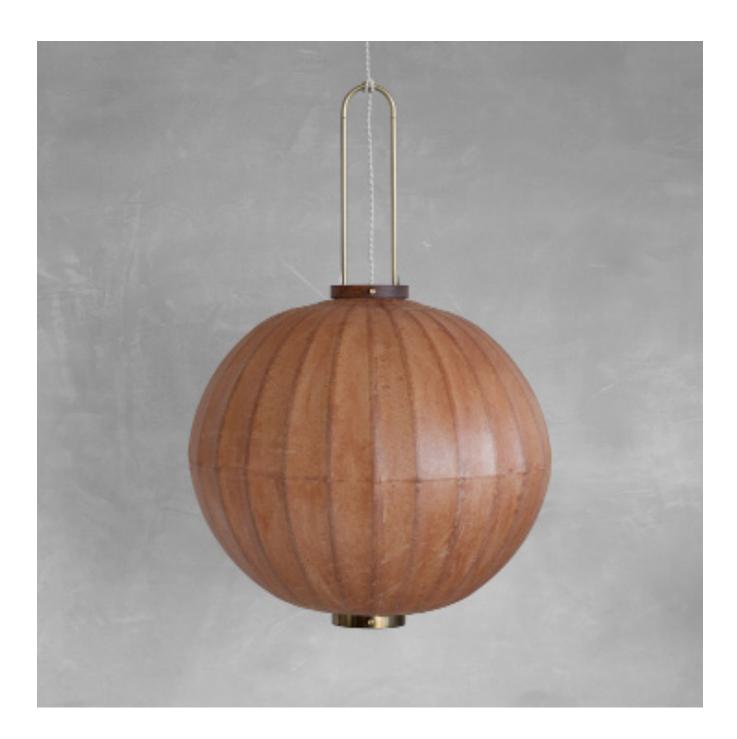

# Datasheet

Tu, Mandarin shape / HU01M Large pendant

# Wu Xing 五行

This brown color is inspired by Wu Xing  $\pm$ 7. Brown presents Tu  $\pm$ , earth, which signifies neutrality and good luck. The lantern is hand painted and finished with a layer of Tung oil which gives the lantern a smooth satin finish.

#### Material

Walnut & bamboo frame Hand-colored fabrics Metal pipes & ring Porcelain ceiling cap