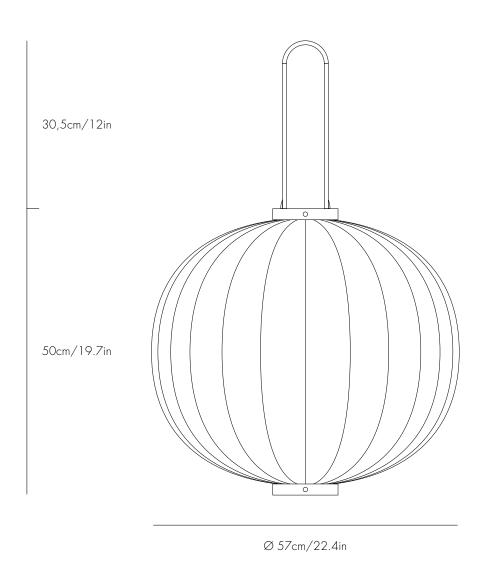

#### **Dimensions**

Shade diameter: 57cm/22.4in Shade height: 50cm/19.7in Total height: 80,5cm/31.7in