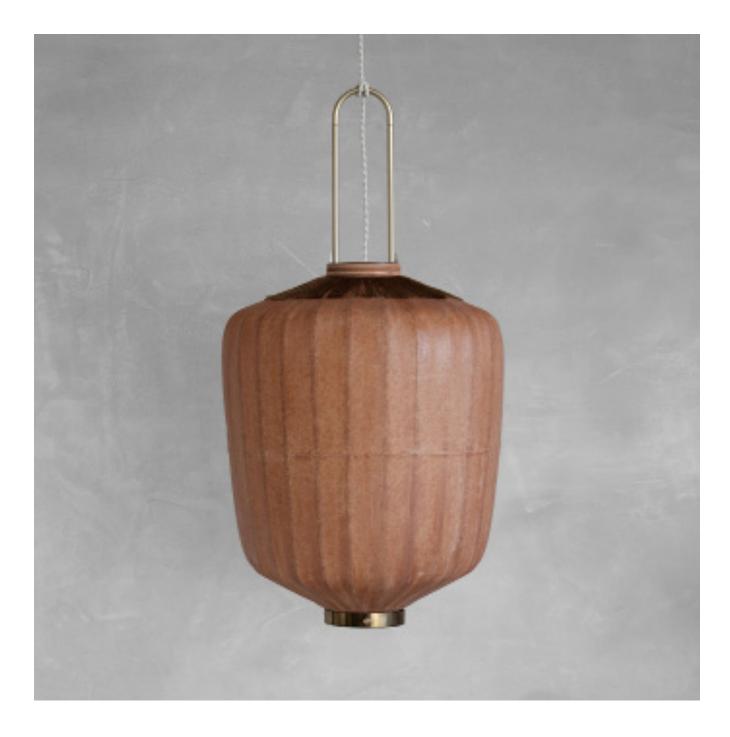

Datasheet

Tu, Bucket shape / HU01B

Large pendant

www.taiwan-lantern.com

### Wu Xing 五行

This brown color is inspired by Wu Xing  $\Xi \hat{\tau}$ . Brown presents Tu  $\pm$ , earth, which signifies neutrality and good luck. The lantern is hand painted and finished with a layer of Tung oil which gives the lantern a smooth satin finish.

# Dedication

Six artisans spent 66 hours working on this lantern, which is made from 90% natural materials.

Ø42cm/16.5 in