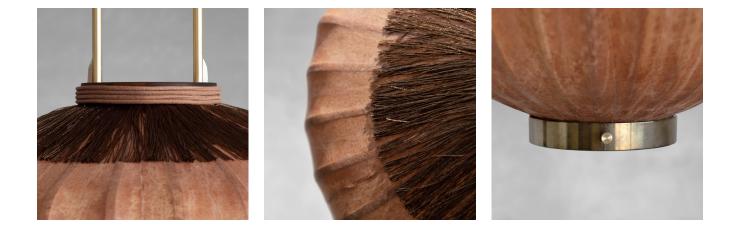

### Bamboo with walnut frames

We believe our bamboo frames give the lantern a heart and soul. Makino bamboo is used for these frames. Grown in the mountainous region of Taiwan, this pliable bamboo is highly durable. Where possible we always use natural and locally sourced materials

#### Material

Walnut & bamboo frame Hand-colored fabrics Metal pipes & ring Porcelain ceiling cap