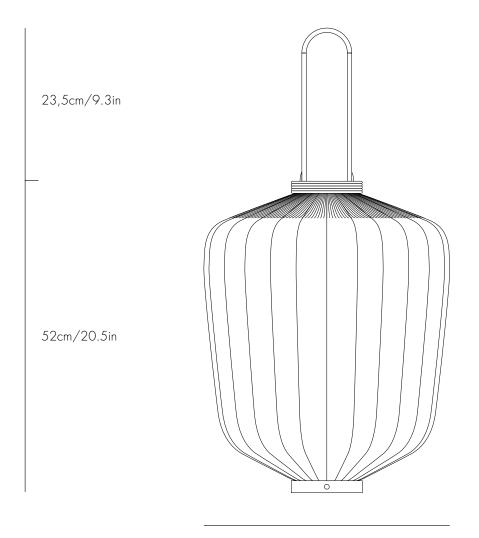

## Dimensions

Shade diameter: 42cm/16.5in Shade height: 52cm/20,5in Total height: 75,5cm/29.7in

# Dedication

Six artisans spent 66 hours working on this lantern, which is made from 90% natural materials.

Ø42cm/16.5 in